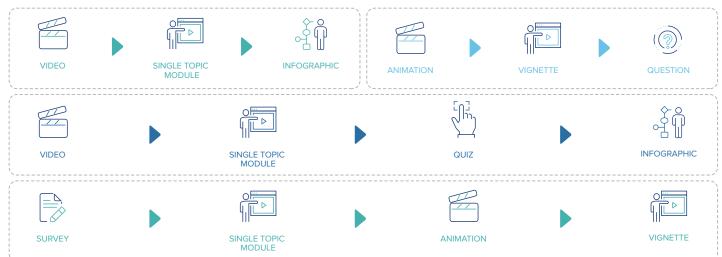

#### LRN MICROLEARNING ASSETS

- 100+ microlearning experiences
- Short, bite-sized content modules and standalone learning assets combine to create an engaging and unique microlearning strategy that fits your employees' schedule and training requirements
- · Formats include: short modules, vignettes, videos, infographics, quizzes, and more