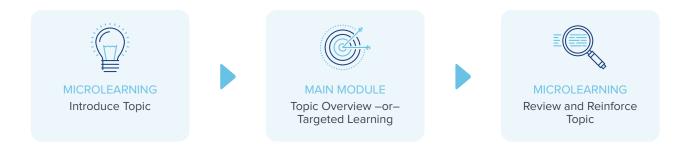

#### LRN'S "MICROLEARNING SANDWICH"

Increase engagement of your learners by adding microlearnings before and after any LRN module. Delivering a series of related content in a variety of formats will reinforce the message and boost retention.